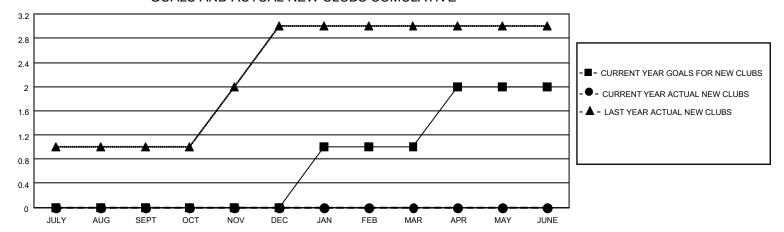

### GOALS AND ACTUAL NEW CLUBS CUMULATIVE

## District 201C2

| Clubs RESULTS FOR 2021-2022 |   |   |   | Members RESULTS FOR 2021-2022 |    |    |    |
|-----------------------------|---|---|---|-------------------------------|----|----|----|
|                             |   |   |   |                               |    |    |    |
| JULY/AUG/SEPT               | 0 | 0 | 0 | JULY/AUG/SEPT                 | 5  | 28 | 28 |
| OCT/NOV/DEC                 | 0 | 0 | 0 | OCT/NOV/DEC                   | 5  | 40 | 61 |
| JAN/FEB/MAR                 | 1 | 0 | 1 | JAN/FEB/MAR                   | 20 | 16 | 20 |
| APR/MAY/JUNE                | 1 | 0 | 0 | APR/MAY/JUNE                  | 20 | 0  | 0  |