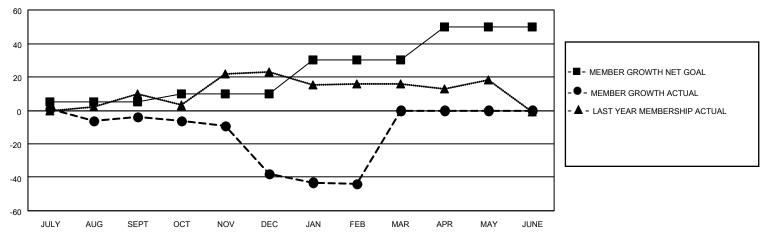

### GOALS AND ACTUAL MEMBERS CUMULATIVE

| DROPPED CLUBS: 1 |     | 36 CLUBS OF 67 ADDED 1 OR<br>MORE NEW MEMBERS | GENDER DISTRIBUTION            |              |  |
|------------------|-----|-----------------------------------------------|--------------------------------|--------------|--|
|                  |     | WORL NEW WEWBERG                              | MALE                           | 986 (65.73%) |  |
|                  |     |                                               | FEMALE 514 (34.27%)            |              |  |
| DROPPED MEMBERS  |     |                                               | NON BINARY                     | 0 (0.00%)    |  |
|                  |     |                                               | PREFER NOT TO ANSWER 0 (0.00%) |              |  |
| DECEASED         | 16  |                                               |                                | ,            |  |
| CLUB CANCELLED   | 0   | CLICK HERE FOR CUMULATIVE                     | TOTAL FAMILY UNIT MEMBERS      | 285          |  |
| OTHER            | 93  | MEMBERSHIP DATA                               |                                |              |  |
| TOTAL            | 109 |                                               | FAMILY MEMBERS PAYING HAI      | F DUES 144   |  |
|                  |     |                                               |                                |              |  |

## District 201C2

| Clubs RESULTS FOR 2021-2022 |   |   |   | Members RESULTS FOR 2021-2022 |    |    |    |
|-----------------------------|---|---|---|-------------------------------|----|----|----|
|                             |   |   |   |                               |    |    |    |
| JULY/AUG/SEPT               | 0 | 0 | 0 | JULY/AUG/SEPT                 | 5  | 28 | 28 |
| OCT/NOV/DEC                 | 0 | 0 | 0 | OCT/NOV/DEC                   | 5  | 40 | 61 |
| JAN/FEB/MAR                 | 1 | 0 | 1 | JAN/FEB/MAR                   | 20 | 16 | 20 |
| APR/MAY/JUNE                | 1 | 0 | 0 | APR/MAY/JUNE                  | 20 | 0  | 0  |